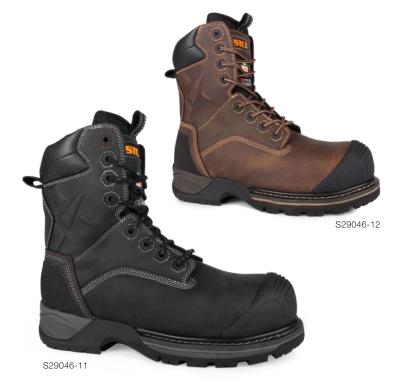

Test done by Satra on

**December 19, 2018**Test method for slip resistance:

EN ISO 13287: 2012 (Standard 0.30)

**REBEL** S29046-11, 12

Size: 7-14 & 8½-10½ Height: 8"/20 cm

Colour: Black (11), Marron (12) Width: W

- · Waterproof full grain leather upper with quadruple sealed seams.
- · Norwegian Cup.
- · Composite toe protector and puncture-resistant insole.
- · Breathable and abrasion resistant lining with antimicrobial treatment.
- · Waterproof and breathable Drylock II membrane.
- · 200 g Thinsulate insulation surrounding the foot.
- Removable Instant Comfort insole made of gel, PU and memory foam.
- TPU scuff resistant bumper toe increasing wear protection.
- Dual density outsole made of natural rubber and a comfortable lightweight EVA core at the heel.
- Cemented and Goodyear construction combining robustness and lightweight.
- · High-visibility reflective inserts.
- · Padded tongue and collar for added comfort.
- · Polymer eyelets.
- · Polycarbonate shank.